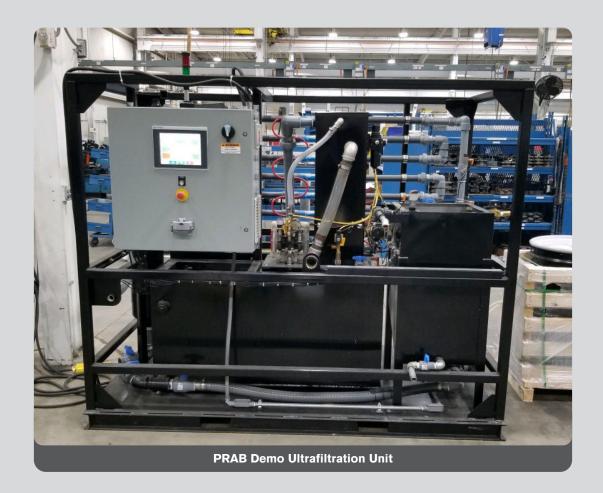

## Step Two - Onsite Pilot Testing

The trial is a minimum of 1 month to a maximum of 3 months at a nominal cost per month. At the end of the trial period, 50% of the trial cost for up to 90 days can be applied to the purchase of a system to meet your production requirements. The trial cost includes onsite assistance within North America from PRAB once the pilot unit is installed ready for start-up.

Installation is easy requiring hook up of 460V/3/60Hz voltage – 30 Amp service, ¼" airline connection, ½" line from Customer's Holding Tank to the PRAB System Supply Pump to bring dirty fluid to system and ½" line for Permeate (Clean Effluent) to Customer supplied tank or sewer discharge. Complete integrated system for easy installation.