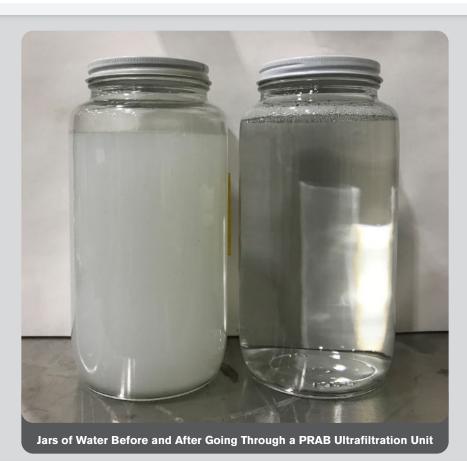

## Step One – Independent Lab Testing

Provide PRAB with (3) three, 5- gallon samples of your wastewater (with applicable MSDS data information), complete the Lab Sample Request form, and we will do the rest. Within four to six weeks, we will provide a written evaluation of that sample, including before and after contaminant metals concentrations and reduction, suggested chemical treatment process complete with photos documenting the resultant water and waste sludge residue.