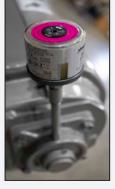

# Add a Distribution System for Maximum Container Fill and Load-out Efficiency

Beyond standard slide, and depending upon your needs, PRAB offers three methods to enhance load-out efficiency and maximize container fill of your stamping scrap.

(1) A pivoting swivel chute (automatic or manual) into several bins

(2) A tipping chute (automatic or manual) for a single full size trailer or two smaller containers, side-by-side

(3) An automatic shuttle conveyor chute system for even loading of dual full size trailers