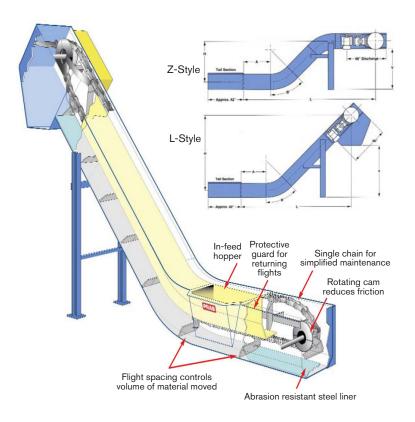

#### **Eliminate Constant Pit Cleaning**

The PRAB ScrapVeyor II<sup>™</sup> features leak-proof construction that retains 100% of fluids when moving stamping scrap to its destination, and provides positive discharge for a clean operation. Combine this scrap conveyor with a distribution system to maximize operational load-out efficiency.

#### **System Features and Benefits:**

- Improved press-room productivity
- · Decreased forklift traffic
- Positive discharge for a cleaner operation
- Abrasion resistant replaceable steel liner
- Overload protection
- Convey all types of stamping scrap
- Liquid tight construction, retains 100% of cutting fluids
- Over 300 feet of uninterrupted performance
- Single drag chain means fewer moving parts
- 85% stronger 6" pitch chain (50,000/lb. chain pull capacity)
- Larger rollers provide improved tracking
- · Rotating flight cams provide less friction
- Heavy-duty cast flights and carrier brackets
- · Self-cleaning with discharge design
- Higher capacity with closer flight spacing
- Dual (double-wide ScrapVeyor II for extra capacity applications
- Auto lube system for automatic greasing of bearings

# Add a Distribution System for Maximum Container Fill and Load-out Efficiency

Beyond standard slide, and depending upon your needs, PRAB offers three methods to enhance load-out efficiency and maximize container fill of your stamping scrap.

(1) A pivoting swivel chute (automatic or manual) into several bins

(2) A tipping chute (automatic or manual) for a single full size trailer or two smaller containers, side-by-side

(3) An automatic shuttle conveyor chute system for even loading of dual full size trailers