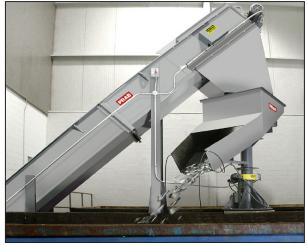

# Add a Distribution System for Maximum Container Fill and Load-out Efficiency

Beyond standard slide, and depending upon your needs, PRAB offers three methods to enhance load-out efficiency and maximize container fill of your stamping scrap.

(1) A pivoting swivel chute (automatic or manual) into several bins

(2) A tipping chute (automatic or manual) for a single full size trailer or two smaller containers, side-by-side

(3) An automatic shuttle conveyor chute system for even loading of dual full size trailers