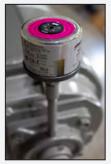

## **Options:**

- Liquid-tight tanks available as a separate unit, integral or part of a conveyor
- · Available as a steel belt or magnetic conveyor
- Chillers available to conserve water usage
- 4" Pitch steel belt conveyor
- Auto lube system for automatic greasing of bearings

Optional auto lube systems for automatic greasing of bearings. Auto lube systems are designed to automatically supply a small quantity of clean grease or oil to bearings on a regular basis—improving bearing performance and eliminating maintenance required for manual greasing.