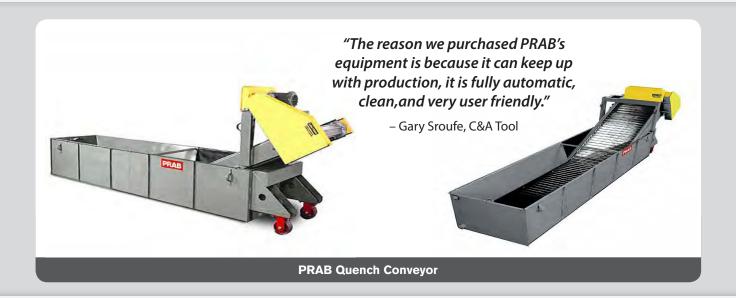

# PRAB QUENCH CONVEYOR

#### **Improve Casting Consistency and Productivity**

PRAB Quench Conveyors are excellent for applications where air cooling is not sufficient or practical. Choose from a complete line of liquid-tight conveyors for die cast, heat transfer, parts cooling or coating operations.

## **System Features:**

- In-pit or above floor installation
- Liquid-tight tank
- 2.5" to 6" Pitch Steel Belt Conveyor