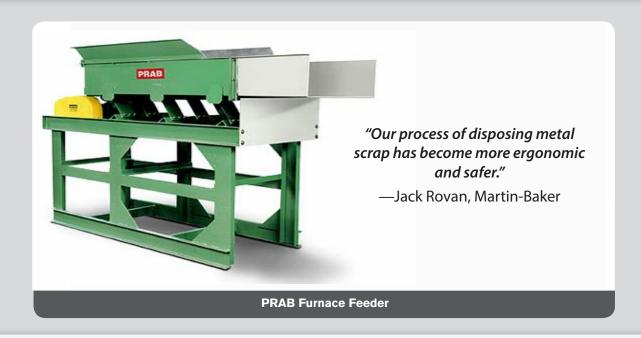

## PRAB FURNACE FEEDER

## **Keeps Operators Away from Melting Furnace**

The PRAB Furnace Feeder allows for meter feeding of abrasive die scrap, casting metal, and other materials directly into the furnace- keeping operators from harms way at a distance from the melting area.

## **System Features and Benefits:**

- Feeds both reverbs and "through-the-wall" designs
- Standard design incorporates oscillating steel trough plus heat shields and stainless-steel discharge chutes that extend into melt area
- May be batch loaded or used as final component of a complete scrap-to-remelt system for scrap metal recycling
- Easily replaceable stainless-steel trough extension and heat shield
- Optional mobile/traversing systems and sound-proofing are available