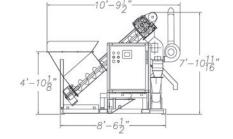

ed by the **PRAB Difference** 

## **PRAB E-SERIES CHIP SYSTEM** COMPACT SYSTEM IDEAL FOR SMALLER SHOPS

### **PRAB E-Series Chip System Optional Features**

- · Shredder to reduce turnings into flowable chips
- Separator to remove bar ends and solids from chip flow
- Recirculating drag conveyor that automatically cleans the fluid recovery tank
- Auto lube system for automatic greasing of bearings



Optional auto lube systems are designed to automatically supply a small quantity of clean grease or oil to bearings on a regular basis improving bearing performance and eliminating maintenance required for manual greasing.



In-feed view shown with optional shredder and separator



Available with front discharge conveyor configuration

### Standard Configurations (Shown with all options)







#### **Nominal Chip Throughput**

| Brass     | 600 lbs/hr |
|-----------|------------|
| Aluminum  | 250 lbs/hr |
| Cast Iron | 800 lbs/hr |

Contact us to **request a quote** today 5801 East N Avenue, Kalamazoo, MI 49048 Phone: 1-800-968-7722 | Email: sales@prab.com | Website: prab.com



A true performance guarantee ensuring your PRAB equipment achieves the specific results it was designed and manufactured to deliver. And if you need technical support, call us. We are available 24/7.