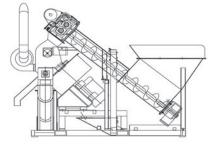

In-feed view shown with optional shredder and separator

Available with front discharge conveyor configuration