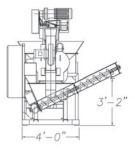

by the **PRAB Difference** 

## **PRAB E-SERIES CHIP SYSTEM** COMPACT SYSTEM IDEAL FOR SMALLER SHOPS

### **PRAB E-Series Chip System Optional Features**

- · Shredder to reduce turnings into flowable chips
- Separator to remove bar ends and solids from chip flow
- Recirculating drag conveyor that automatically cleans the fluid recovery tank
- Auto lube system for automatic greasing of bearings



Optional auto lube systems are designed to automatically supply a small quantity of clean grease or oil to bearings on a regular basis improving bearing performance and eliminating maintenance required for manual greasing.



In-feed view shown with optional shredder and separator



Available with front discharge conveyor configuration

### Standard Configurations (Shown with all options)







#### **Nominal Chip Throughput**

| Brass     | 600 lbs/hr |
|-----------|------------|
| Aluminum  | 250 lbs/hr |
| Cast Iron | 800 lbs/hr |

Contact us to **request a quote** today 5801 East N Avenue, Kalamazoo, MI 49048 Phone: 1-800-968-7722 | Email: sales@prab.com | Website: prab.com



A true performance guarantee ensuring your PRAB equipment achieves the specific results it was designed and manufactured to deliver. And if you need technical support, call us. We are available 24/7.