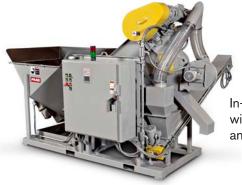

In-feed view shown with optional shredder and separator

Available with front discharge conveyor configuration