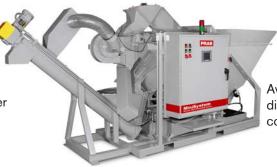

In-feed view shown with optional shredder and separator

Available with front discharge conveyor configuration