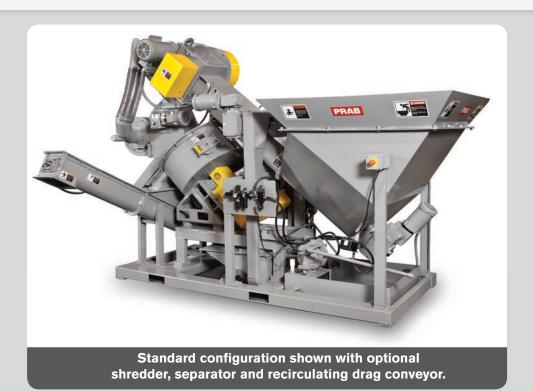

## **PRAB E-SERIES CHIP SYSTEM** COMPACT SYSTEM IDEAL FOR SMALLER SHOPS

### Standard Configurations (Shown with all options)