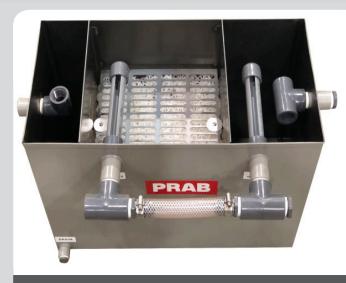

# PRAB MOBILE CROSS FLOW SEPARATOR

#### **Cross Flow Separator**

#### A Complete, Low Profile Separation System

The PRAB Mobile Cross Flow Separator removes free and mechanically dispersed tramp oils from machining and grinding coolants, alkaline and acidic wash waters, rolling and drawing fluids, stamping operations, die casting, and general separation of any two immiscible fluids.