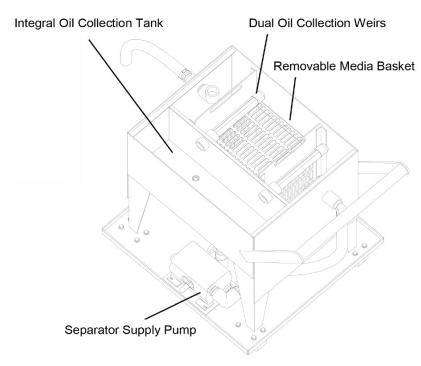

#### A Complete, Low Profile Separation System

The PRAB Mobile Cross Flow Separator removes free and mechanically dispersed tramp oils from machining and grinding coolants, alkaline and acidic wash waters, rolling and drawing fluids, stamping operations, die casting, and general separation of any two immiscible fluids.

### **System Features:**

- Compact, efficient, complete system
- Reliable, unattended operation
- Time-tested applications
- Minimal plant space required
- Minimal maintenance
- Optional bag or cartridge pre-filter

# PRAB MOBILE CROSS FLOW SEPARATOR

**REDUCE YOUR WASH WATER & NEW FLUID COSTS** 

| Specification             | Details                                                          |
|---------------------------|------------------------------------------------------------------|
| Overall Dimensions        | L 36" x W 26.5 x H 32"                                           |
| Approximate Dry<br>Weight | 175 lbs.                                                         |
| Temperature Rating        | 150° F                                                           |
| Flow Rate                 | 1-2 GPM                                                          |
| Floating Skimmer          | Design Application<br>Dependent                                  |
| Supply Pump               | 1/4" Air Operated Double<br>Diaphragm Requires<br>1 SCFM@ 20 PSI |
| Optional                  | Bag or Cartridge Pre-filter                                      |