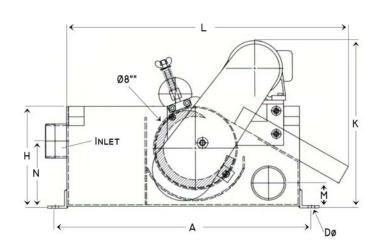

### **Specifications:**

| Model   | Flow<br>Rate | L   | w   | н     | М    | N  | A   | В   | D    | J   | К     | Inlet | Outlet | Motor<br>HP |
|---------|--------------|-----|-----|-------|------|----|-----|-----|------|-----|-------|-------|--------|-------------|
| SS-360  | 95 GPM       | 32″ | 24" | 10.5″ | 3″   | 7" | 25″ | 21" | 1/2" | 31″ | 17.5″ | 4"    | 4"     | 1/8         |
| SS-500  | 130 GPM      | 32" | 32" | 10.5″ | 3″   | 7" | 25" | 29" | 1/2" | 39" | 17.5″ | 5″    | 5″     | 1/8         |
| SS-800  | 210 GPM      | 32" | 48" | 10.5″ | 3″   | 7" | 25" | 45" | 1/2" | 54" | 17.5″ | 5"    | 5″     | 1/4         |
| SS-1000 | 260 GPM      | 28" | 66" | 10.5″ | 3″   | 7" | 26" | 56" | 1/2" | 66" | 17.5″ | 5"    | 5″     | 1/4         |
| SS-1200 | 315 GPM      | 28″ | 72" | 10.5" | 4.5" | 7" | 26" | 68" | 1/2" | 78″ | 17.5″ | 8″    | 8″     | 1/4         |

All dimensions for reference only.