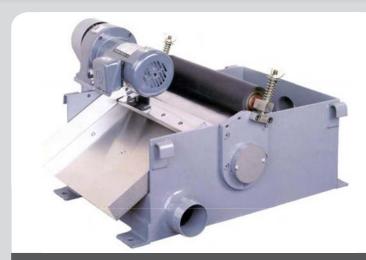

### 10X The Force of Conventional Ferrite Magnets

PRAB SS Magnetic Separators employ high-intensity rare earth magnets within a fully energized rotating drum to continuously remove ferrous particles from the flow of liquid. These systems are often used as a pre-filter to limit contaminants from reaching subsequent filtration equipment.

"The reason we purchased PRAB's equipment is because it can keep up with production, it is fully automatic, clean, and very user friendly."

- Gary Sroufe, C&A Tool's multi-spindle "go-to guy"

Rare Earth Super Magnetic Separator: Model SS-360

#### **Features and Benefits:**

- Utilizes rare earth magnets that have 10X (3,600 gauss) the force of conventional ferrite magnets
- · Easily removes high levels of ferrous contaminants
- Continuous operation
- Prolongs tool life
- Improves surface finish of the component part
- Decreases machine downtime by up to 50%
- Reduces waste disposal
- No consumable media
- Units are available with flow rates from 95 GPM to 315 GPM