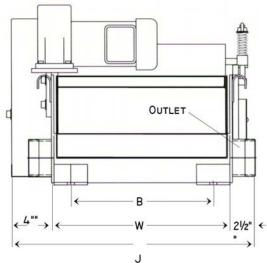

### **Specifications:**

| Model   | Flow<br>Rate | L   | w   | н     | М    | N  | A   | В   | D    | J   | К     | Inlet | Outlet | Motor<br>HP |
|---------|--------------|-----|-----|-------|------|----|-----|-----|------|-----|-------|-------|--------|-------------|
| SS-360  | 95 GPM       | 32″ | 24" | 10.5″ | 3″   | 7" | 25″ | 21" | 1/2" | 31″ | 17.5″ | 4"    | 4"     | 1/8         |
| SS-500  | 130 GPM      | 32" | 32" | 10.5″ | 3″   | 7" | 25" | 29" | 1/2" | 39" | 17.5″ | 5″    | 5″     | 1/8         |
| SS-800  | 210 GPM      | 32" | 48" | 10.5″ | 3″   | 7" | 25" | 45" | 1/2" | 54" | 17.5″ | 5"    | 5″     | 1/4         |
| SS-1000 | 260 GPM      | 28" | 66" | 10.5″ | 3″   | 7" | 26" | 56" | 1/2" | 66" | 17.5″ | 5"    | 5″     | 1/4         |
| SS-1200 | 315 GPM      | 28″ | 72" | 10.5" | 4.5" | 7" | 26" | 68" | 1/2" | 78″ | 17.5″ | 8″    | 8″     | 1/4         |

All dimensions for reference only.