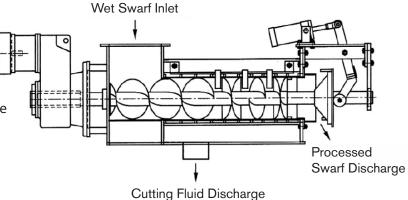

#### **How it Works**

Material is fed into an opening on top of the press (in-feed hopper), passing through a variable pitched auger screw and then compressed against the end plate (held in position by an air cylinder).

As the material is squeezed, the extracted fluid passes through a wedge wire screen where it is collected for safe disposal.

Material then presses against the end plate (or pressure plate), forcing the end plate to open and allow the de-watered material to discharge. The resistance of the end plate can be adjusted as required.