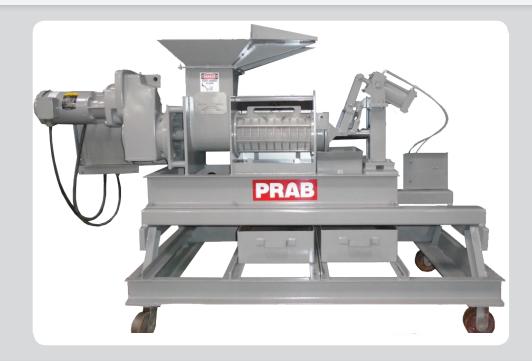

# PRAB HORIZONTAL SCREW PRESS

#### **Dewater Swarf & Filter Cake**

Disposing hazardous grinding swarf or filter cake can be difficult and expensive. PRAB's horizontal screw press processes material that is 40 to 50% wet with coolant or cutting oils to remove up to 85% of fluid. Use as a stand-alone unit or in combination with the Dualpak™ Briquetter to recover up to 95% of fluids. Recycle fluids with one of PRAB's fluid filtration and recycling units for even greater savings.

## **Top Features & Benefits**

- Decreased disposal costs
- Removes up to 85% of fluid for recapture and reuse
- Stand-alone or in combination with the Dualpak Briquetter