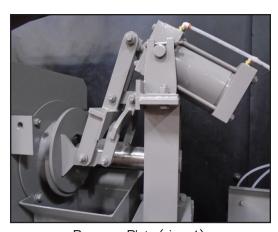

As the material is squeezed, the extracted fluid passes through a wedge wire screen where it is collected for safe disposal.

Material then presses against the end plate (or pressure plate), forcing the end plate to open and allow the de-watered material to discharge. The resistance of the end plate can be adjusted as required.

In-feed Hopper

Wedge Wire Screen

Pressure Plate (view 1)

Pressure Plate (view 2)