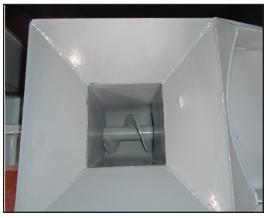

In-feed Hopper

Wedge Wire Screen

Pressure Plate (view 1)

Pressure Plate (view 2)