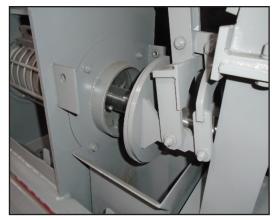

As the material is squeezed, the extracted fluid passes through a wedge wire screen where it is collected for safe disposal.

Material then presses against the end plate (or pressure plate), forcing the end plate to open and allow the de-watered material to discharge. The resistance of the end plate can be adjusted as required.

In-feed Hopper

Wedge Wire Screen

Pressure Plate (view 1)

Pressure Plate (view 2)