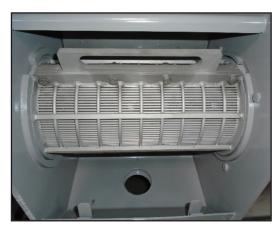

As the material is squeezed, the extracted fluid passes through a wedge wire screen where it is collected for safe disposal.

Material then presses against the end plate (or pressure plate), forcing the end plate to open and allow the de-watered material to discharge. The resistance of the end plate can be adjusted as required.

In-feed Hopper

Wedge Wire Screen

Pressure Plate (view 1)

Pressure Plate (view 2)