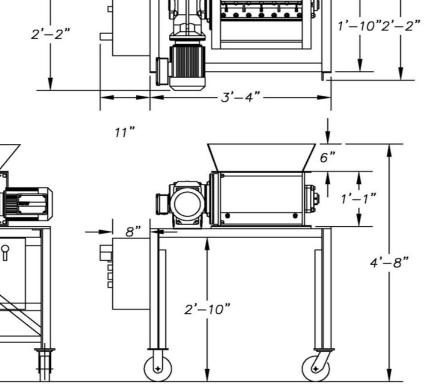

### **Typical HAC Arrangement**

The HAC can be configured in a variety of layout options to meet the needs of each facility.

HAC as a stand alone unit

A true performance guarantee ensuring your PRAB equipment achieves the specific results it was designed and manufactured to deliver. And if you need technical support, call us. We are available 24/7.