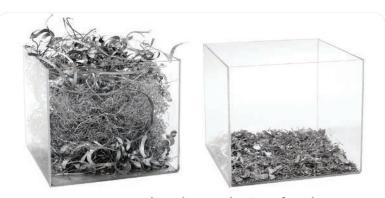

### PROVEN TO REDUCE SCRAP VALUE UP TO 90%

### Reduce Scrap Volume up to 12X

The PRAB Horizontal Axis Crusher (HAC) processes low volumes of stringy and bulky metal turnings into flowable shovel-grade chips at the source of generation. Engineered for on site maintenance with all wear parts being easily replaceable, including rotating cutter blades, stationary cutter rings and abrasion resistant discharge screen. The HAC system is typically mounted on a stand or heavy-duty cart under the discharge of a conveyor off the machining center.

Up to 12X the volume reduction of steel, aluminum, brass, copper, and special alloy turnings and chips.