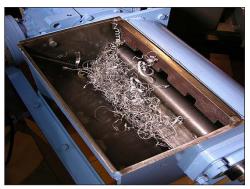

nefits:**

- Reduces scrap volume up to 12X
- Increases CNC production
- Decreases housekeeping
- Reduces downtime on production floor
- Improves safety by minimizing scrap handling
- Low maintenance
- Covered by PRAB's 1 year warranty



Up to 12X the volume reduction of steel, aluminum, brass, copper, and special alloy turnings and chips.



## PRAB HORIZONTAL AXIS CRUSHER

## LOW VOLUME TURNINGS REDUCTION AT THE SOURCE

### **System Features:**

- · Economical design for continuous volume reduction
- · Easy to access parts for replacement
- · Low horsepower- quiet
- Two rotating cutting blades
- · Cutter/shaft assembly self-feeds material
- Hardened cutter rings
- Motor gear box with overload protection
- Fixed, abrasion resistant discharge screen
- · Equipment stand and control panel



Infeed area showing cutter shaft

1'-10"

## **Typical HAC Processing Capacity**

Up to 300 lbs/hr of steel turnings Up to 100 lbs/hr of aluminum turnings

### **Typical HAC Arrangement**

The HAC can be configured in a variety of layout options to meet the needs of each facility.





HAC as a stand alone unit



A true performance guarantee ensuring your PRAB equipment achieves the specific results it was designed and manufactured to deliver. And if you need technical support, call us. We are available 24/7.

Contact us to request a quote today

5801 East N Avenue, Kalamazoo, MI 49048

Phone: 1-800-968-7722 | Email: sales@prab.com | Website: prab.com