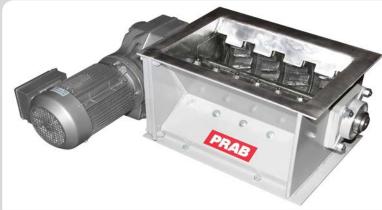

# PRAB HORIZONTAL AXIS CRUSHER

### Reduce Scrap Volume up to 12X

The PRAB Horizontal Axis Crusher (HAC) processes low volumes of stringy and bulky metal turnings into flowable shovel-grade chips at the source of generation. Engineered for on site maintenance with all wear parts being easily replaceable, including rotating cutter blades, stationary cutter rings and abrasion resistant discharge screen. The HAC system is typically mounted on a stand or heavy-duty cart under the discharge of a conveyor off the machining center.

- Gary Sroufe, C&A Tool's multi-spindle "go-to guy"

Horizontal Axis Crusher (HAC)