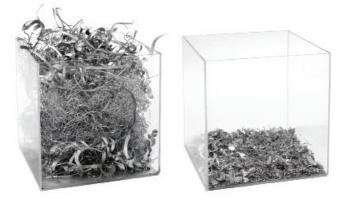

## PROVEN TO REDUCE METAL SCRAP VOLUME BY AS MUCH AS 90%

PRAB Dualpak<sup>™</sup> Chip Briquetters and

**Dry Chips & Fluid Recovery** 

Reduced Scrap Volume up to 90%

Increase Scrap Value up to 25%

Reclaim up to 99% of fluid

**PRAB Metal Chip Processing Systems** 