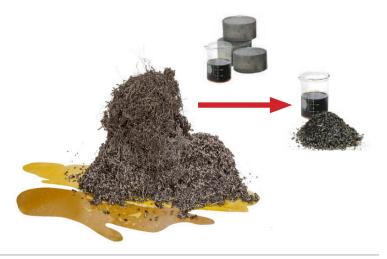

## PROVEN TO REDUCE METAL SCRAP VOLUME BY AS MUCH AS 90%

PRAB Dualpak<sup>™</sup> Chip Briquetters and

**Dry Chips & Fluid Recovery** 

Reduced Scrap Volume up to 90%

Increase Scrap Value up to 25%

Reclaim up to 99% of fluid

**PRAB Metal Chip Processing Systems** 