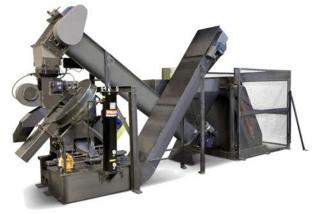

## SMART EQUIPMENT: REMOTE NOTIFICATION SYSTEM ALERTS MINIMIZE DOWNTIME

**PRAB Wringer System** 

**PRAB Crusher/Wringer System** 

**PRAB Shredder/Wringer System** 

"I respect a supplier that takes responsibility for its product's performance and system design and making certain that it is functioning as intended," added Trask. "This custom designed scrap handling facility is a valuable resource for us and it's working as projected. Furthermore, we have confidence that PRAB will be there to ensure its continued performance."