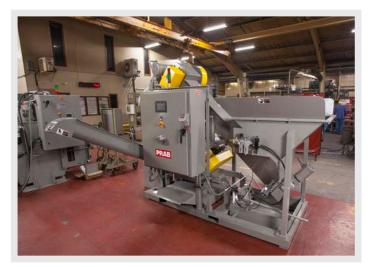

## LONG LASTING EQUIPMENT: STILL OPERATING IN THE FIELD AFTER 30 YEARS

PRAB E-Series Chip Processing System (Skid Mounted)

PRAB Dualpak<sup>™</sup> Briquetter System

"We are able to take a cheap byproduct of the machining operation and make it much more valuable. In addition, our process of disposing metal scrap has become more ergonomic and safer."