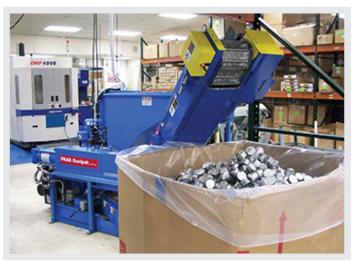

## LONG LASTING EQUIPMENT: STILL OPERATING IN THE FIELD AFTER 30 YEARS

PRAB E-Series Chip Processing System (Skid Mounted)

PRAB Dualpak<sup>™</sup> Briquetter System

"We are able to take a cheap byproduct of the machining operation and make it much more valuable. In addition, our process of disposing metal scrap has become more ergonomic and safer."