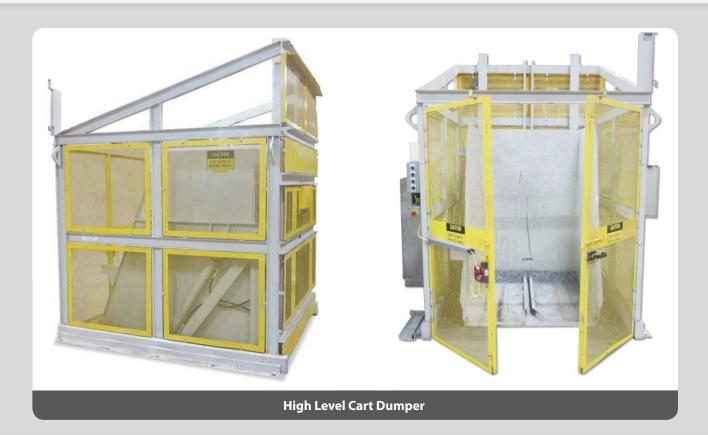

## **Top Features:**

- Custom-engineered to meet specific height requirements.
- Separate control stations are supplied with each dumper.
- Supplied with interlocked safety cages to meet OSHA requirements.
- Handle all types of chip carts, standard 55 gallon drums, or hoppers.
- Two designs are available:
  - High level (mechanical skip hoist)
  - Low level (hydraulic/tilting)

### SAVE ON LABOR WITH AUTOMATIC DUMPING

Low Level Cart Dumper

Cart Dumper Shown in Fully Inverted Position

Drum Dumper

Cart Dumper with T-Rail Hold Down Feature

A true performance guarantee ensuring your PRAB equipment achieves the specific results it was designed and manufactured to deliver. And if you need technical support, call us. We are available 24/7.