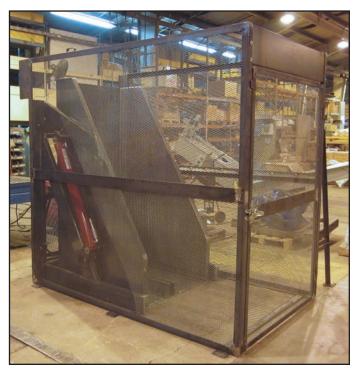

### SAVE ON LABOR WITH AUTOMATIC DUMPING

Low Level Cart Dumper

Cart Dumper Shown in Fully Inverted Position

Drum Dumper

Cart Dumper with T-Rail Hold Down Feature

A true performance guarantee ensuring your PRAB equipment achieves the specific results it was designed and manufactured to deliver. And if you need technical support, call us. We are available 24/7.