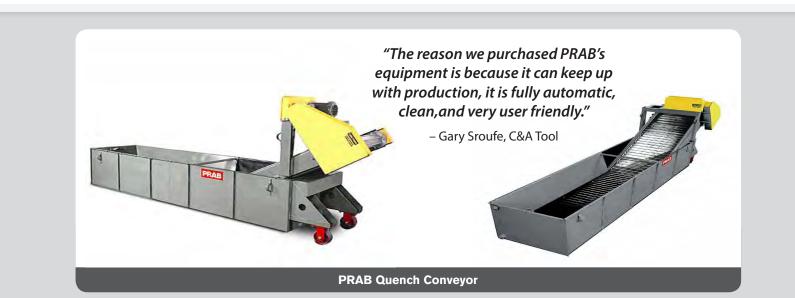

# PRAB QUENCH CONVEYOR

## **Improve Casting Consistency and Productivity**

PRAB Quench Conveyors are excellent for applications where air cooling is not sufficient or practical. Choose from a complete line of liquid-tight conveyors for die cast, heat transfer, parts cooling or coating operations.

### **System Features:**

- In-pit or above floor installation
- Liquid-tight tank
- 2.5" to 6" Pitch Steel Belt Conveyor

### **Options:**

- Liquid-tight tanks available as a separate unit, integral or part of a conveyor
- Available as a steel belt or magnetic conveyor
- Chillers available to conserve water usage
- 4" Pitch steel belt conveyor
- Auto lube system for automatic greasing of bearings